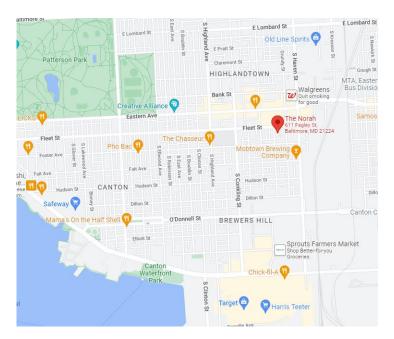

## The Norah Brewers Hill

611 S. Fagley Street Baltimore, MD 21224

## **Property Overview**

The Norah offers spacious apartments in the heart of Baltimore's Brewers Hill neighborhood. Residents enjoy easy access to commuter routes, shopping and a number of neighborhood restaurants. The location makes for easy access to Johns Hopkins Hospital, Bayview Hospital, downtown Baltimore and other area attractions. Choose from one or two bedroom apartments with high end finishes and appliances.